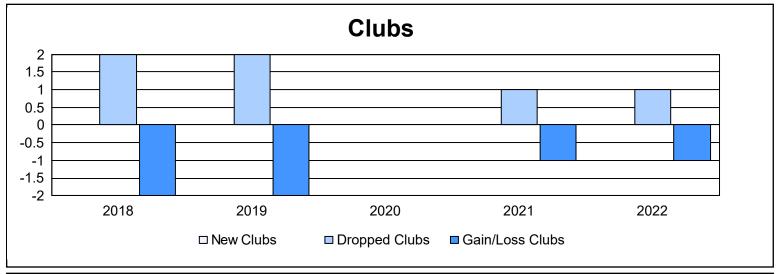

District 9 MC As of June 2022 Cumulative

| Year      | New<br>Clubs | Dropped<br>Clubs | Gain/<br>Loss<br>Clubs | New<br>Members | Charter<br>Members | Reinstate<br>Members | Transfer<br>Members | Total<br>Member<br>Added | Total<br>Members<br>Dropped | Gain/<br>Loss<br>Members |
|-----------|--------------|------------------|------------------------|----------------|--------------------|----------------------|---------------------|--------------------------|-----------------------------|--------------------------|
| 2017-2018 | 0            | 2                | -2                     | 62             | 0                  | 4                    | 5                   | 71                       | 178                         | -107                     |
| 2018-2019 | 0            | 2                | -2                     | 71             | 1                  | 3                    | 9                   | 84                       | 131                         | -47                      |
| 2019-2020 | 0            | 0                | 0                      | 50             | 0                  | 3                    | 8                   | 61                       | 86                          | -25                      |
| 2020-2021 | 0            | 1                | -1                     | 48             | 0                  | 2                    | 2                   | 52                       | 112                         | -60                      |
| 2021-2022 | 0            | 1                | -1                     | 74             | 0                  | 3                    | 5                   | 82                       | 98                          | -16                      |
| Average   | 0            | 1                | -1                     | 61             | 0                  | 3                    | 6                   | 70                       | 121                         | -51                      |