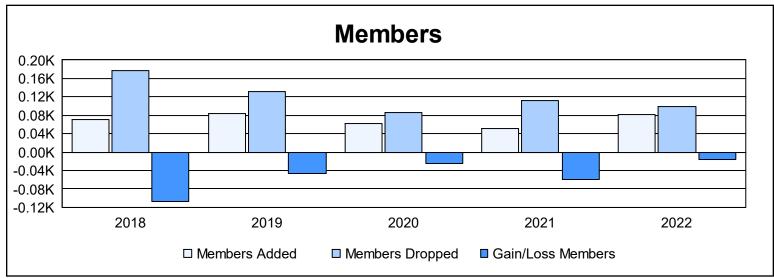

District 9 MC As of June 2022 Cumulative

| Year      | New<br>Clubs | Dropped<br>Clubs | Gain/<br>Loss<br>Clubs | New<br>Members | Charter<br>Members | Reinstate<br>Members | Transfer<br>Members | Total<br>Member<br>Added | Total<br>Members<br>Dropped | Gain/<br>Loss<br>Members |
|-----------|--------------|------------------|------------------------|----------------|--------------------|----------------------|---------------------|--------------------------|-----------------------------|--------------------------|
| 2017-2018 | 0            | 2                | -2                     | 62             | 0                  | 4                    | 5                   | 71                       | 178                         | -107                     |
| 2018-2019 | 0            | 2                | -2                     | 71             | 1                  | 3                    | 9                   | 84                       | 131                         | -47                      |
| 2019-2020 | 0            | 0                | 0                      | 50             | 0                  | 3                    | 8                   | 61                       | 86                          | -25                      |
| 2020-2021 | 0            | 1                | -1                     | 48             | 0                  | 2                    | 2                   | 52                       | 112                         | -60                      |
| 2021-2022 | 0            | 1                | -1                     | 74             | 0                  | 3                    | 5                   | 82                       | 98                          | -16                      |
| Average   | 0            | 1                | -1                     | 61             | 0                  | 3                    | 6                   | 70                       | 121                         | -51                      |